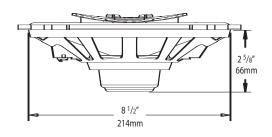

# SX95 6 x 9-inch Coaxial Speakers

| Specifications:           | SX95      |  |  |
|---------------------------|-----------|--|--|
| Nominal Size              | 6 x 9"    |  |  |
| RMS Power Handling        | 60w       |  |  |
| Peak Power Handling       | 200w      |  |  |
| Frequency Response (±3dB) | 35-20kHz  |  |  |
| Impedance                 | $4\Omega$ |  |  |
| Sensitivity (1w/1M)       | 92dB      |  |  |

|   | 2 | Х | ½-Inch Spacer           |
|---|---|---|-------------------------|
|   | 8 | Х | Hex Head Screw          |
|   | 8 | Х | Spring Clip             |
|   | 1 | Х | Hex Key                 |
|   | 8 | Х | 2 %-Inch Screws         |
|   | 8 | Х | Hex Nut                 |
|   | 8 | Х | ½-Inch Washer           |
| _ | 2 | Х | Terminated Speaker Wire |

### Dimensions





#### Installation #1



## Installation #2



## Wiring



Boston Acoustics, Inc. 300 Jubilee Drive Peabody, Massachusetts 01960 U.S.A. bostonacoustics.com © 2005 Boston Acoustics, Inc. All rights reserved. Boston, Boston Acoustics, and the Boston Acoustics logo are registered trademarks of Boston Acoustics, Inc.



042-002273-0