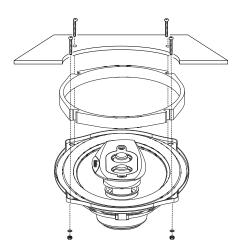

ations:           | SX95      |  |  |
|---------------------------|-----------|--|--|
| Nominal Size              | 6 x 9"    |  |  |
| RMS Power Handling        | 60w       |  |  |
| Peak Power Handling       | 200w      |  |  |
| Frequency Response (±3dB) | 35-20kHz  |  |  |
| Impedance                 | $4\Omega$ |  |  |
| Sensitivity (1w/1M)       | 92dB      |  |  |

|   | 2 | Х | ½-Inch Spacer           |
|---|---|---|-------------------------|
|   | 8 | Х | Hex Head Screw          |
|   | 8 | Х | Spring Clip             |
|   | 1 | Х | Hex Key                 |
|   | 8 | Х | 2 %-Inch Screws         |
|   | 8 | Х | Hex Nut                 |
|   | 8 | Х | ½-Inch Washer           |
| _ | 2 | Х | Terminated Speaker Wire |

### Dimensions





#### Installation #1



## Installation #2



## Wiring



Boston Acoustics, Inc. 300 Jubilee Drive Peabody, Massachusetts 01960 U.S.A. bostonacoustics.com © 2005 Boston Acoustics, Inc. All rights reserved. Boston, Boston Acoustics, and the Boston Acoustics logo are registered trademarks of Boston Acoustics, Inc.



042-002273-0