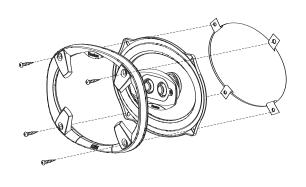

#### Installation #1

|   | 2 | Х | ½-Inch Spacer           |
|---|---|---|-------------------------|
|   | 8 | Х | Hex Head Screw          |
|   | 8 | Х | Spring Clip             |
|   | 1 | Х | Hex Key                 |
|   | 8 | Х | 2 %-Inch Screws         |
|   | 8 | Х | Hex Nut                 |
|   | 8 | Х | ½-Inch Washer           |
| _ | 2 | Х | Terminated Speaker Wire |